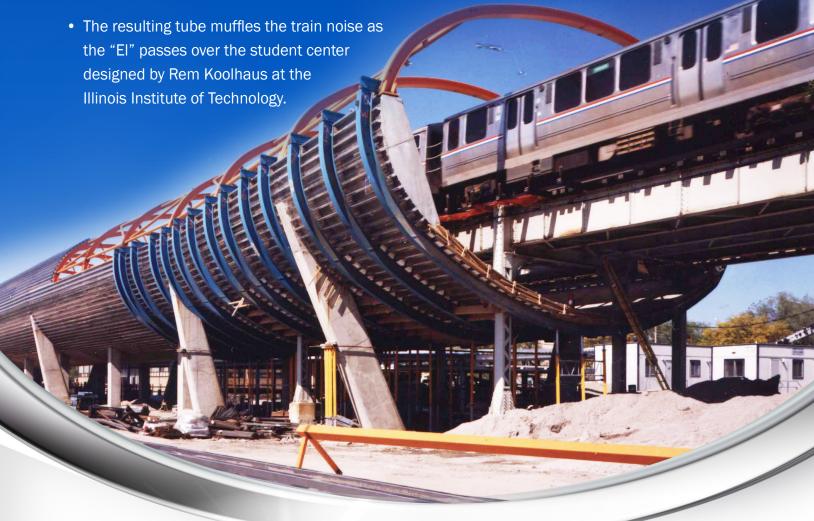

## Of Elliptically Curved Structural Steel?

• 52 tons of W12 x 58# beams roll-curved the "hard way" to form a series of half ellipses with radii of approximately 34', 24', and an extremely tight 12' radius.

• The steel fabricator praised the AESS roll-curved beams for being distortion-free and for having a profile tolerance of less than 3/8": "The product that we got from Chicago Metal Rolled Products was almost perfect—they've always done a great job for us."