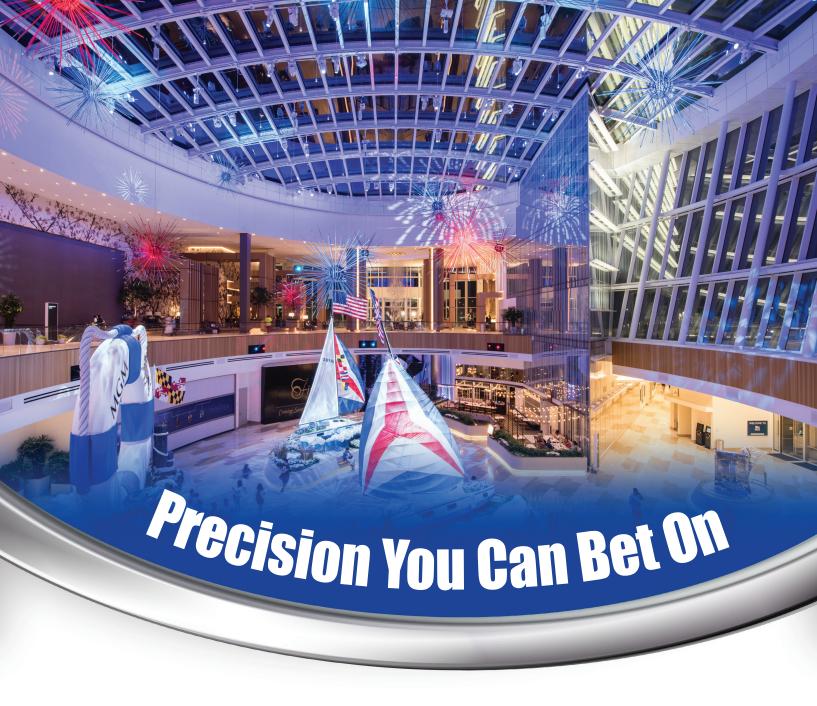

## **MGM National Harbor Casino**

Baltimore, MD

132 tons of steel rolled by Chicago Metal Rolled Products throughout the entire structure.

The focal point of the casino includes an elliptical & domed skylight that required a box welded beam

constructed from segments of elliptically rolled 3/4" Grade 50 plate. The skylight ribs constructed of parabolic arching Hollow Structural Sections and Wide Flanged Beams take on a 3rd dimension, adding even more space to the interior entrance of the casino and doming the skylight.