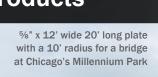

## **Call Chicago Metal Rolled Products**

1½" plate 45" long rolled to a 25" inside diameter

2" x 58½" beveled plate rolled to a 128" outside diameter

5/16" plate cone with a 16" minor diameter and a 48" major diameter with an overall height of 42"