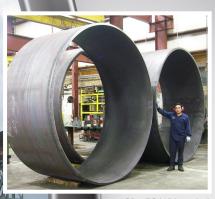

Chicago Metal Rolled Products accurately curves metal into cylinders, segments and cones up to  $3\frac{1}{4}$ " thick x 10' wide x 40' long plate. On our largest machines we can also roll 12" thick x 36" wide. 3-day, 2-day, 1-day and same-day turnaround times.