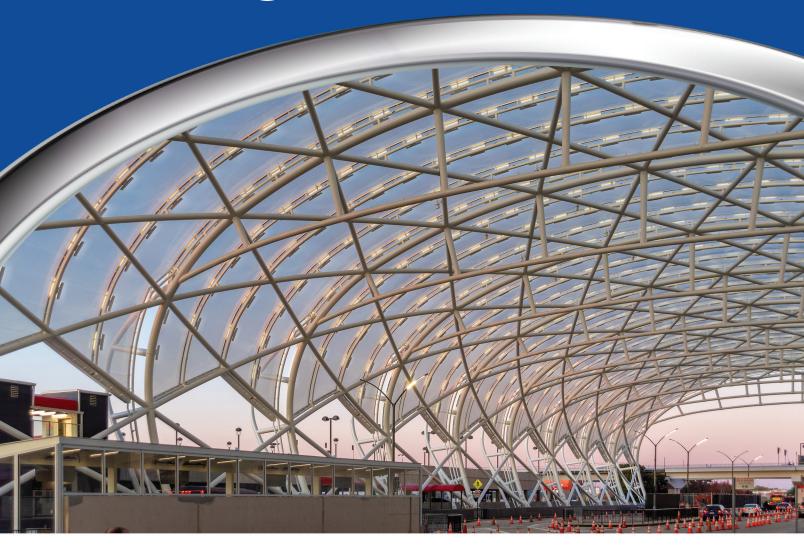

## Hartsfield-Jackson Atlanta International Airport (ATL)

Chicago Metal Rolled Products curved over 1,300 tons of 14" pipe for the 38 super-trusses of the iconic canopies constructed over the North and South entrances of the Domestic Terminal. The two canopies total the length of nearly three football fields. A 24/7 construction schedule required CMRP to ship 60 truckloads of rolled pipe averaging less than a one-day turnaround. Complete traceability for each of the 920 rolled pipe members held to  $\pm 1/8$ " tolerance was provided for each member.