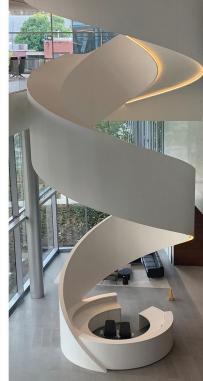

## RIBBONS AND CURVES go Together

CMRP rolled 2x20" plate helically to create a ribbon-like stair stringer for the award-winning Stair & Ribbon Sculpture by Big D Metalworks. No two sections were rolled the same with the tightest radius being 4ft 11in.

Without **Chicago Metal Rolled Products** collaboration, we would not have been able to meet, what was for us, an unachievable production schedule. CMRP took the most challenging part of the staircase project – rolled plate stringers – and delivered accurately rolled material to the site on time and on spec. All other sections of the project were installed perfectly thanks to the skillfulness of the rolled plate stringers. Over 10 years working together and they never disappoint.