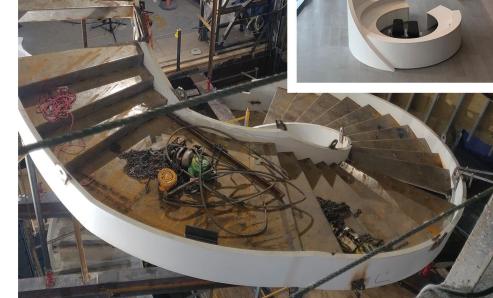

## RIBBONS AND CURVES go Together

CMRP rolled 2x20" plate helically to create a ribbon-like stair stringer for the award-winning Stair & Ribbon Sculpture by Big D Metalworks. No two sections were rolled the same with the tightest radius being 4ft 11in.

Without **Chicago Metal Rolled Products** collaboration, we would not have been able to meet, what was for us, an unachievable production schedule. CMRP took the most challenging part of the staircase project – rolled plate stringers – and delivered accurately rolled material to the site on time and on spec. All other sections of the project were installed perfectly thanks to the skillfulness of the rolled plate stringers. Over 10 years working together and they never disappoint.